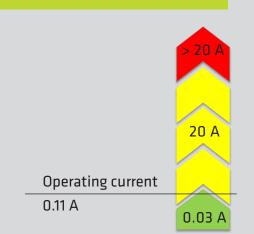

#### LOW START-UP CURRENT

♦ 0.03 amperes

#### Starting current < operating current No current peaks when the lights are turned on

- Supports all triggering characteristics of automatic circuit breakers / disconnectors
- ◆ Small cable cross-sections
- ◆ Longer service life
- Multiple lights can be served by a single supply line