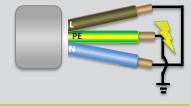

#### TOP SURGE VOLTAGE PROTECTION

#### L from N

2 x 20 kV (at 10 kA) 10 x 10 kV (at 5 kA) 100 x 4 kV (at 2 kA) 1,000 x 2 kV (at 1 kA)

∞ x8kV