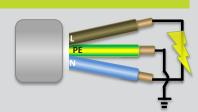

#### TOP SURGE VOLTAGE PROTECTION

#### L from N

2 x 20 kV (at 10 kA) 10 x 10 kV (at 5 kA) 100 x 4 kV (at 2 kA) 1,000 x 2 kV (at 1 kA)

∞ x8kV