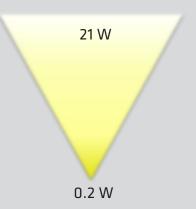

#### EXTREME DIMMING

Energy factor 105 50 to 4,000 lumen

Very high potential for energy savings